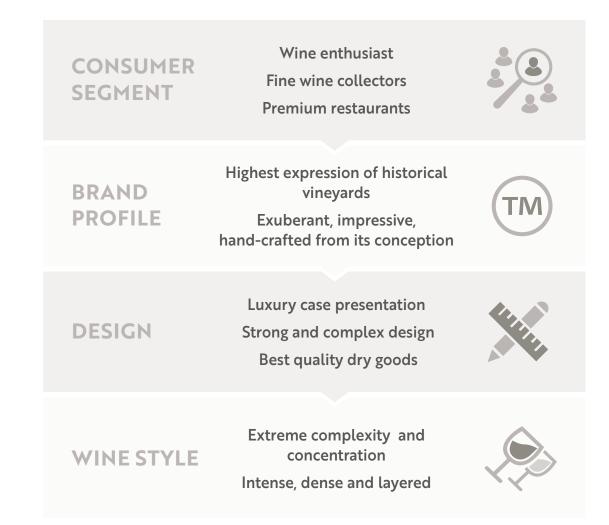

## Oráculo: the one and only truth

Directed to wine enthousiasts. Experience Ribera del Duero on its exceptional millesime through a hand-crafted vinification of centennial vineyards from the highest spot of the appellation. Oráculo is only made with the most exceptional harvests.

## ORÁCULO Tempranillo 2015 DO Ribera del Duero

A storyteller, Oráculo, from whose lips the wine gods speak.... in its bosom lays the ancient history of 80 year old vines. Tinta del País vines, touched by good fortune, are pure joy for your senses. Perched on one of the highest points of Ribera del Duero, their grapes tell the story of master oenologists. Oráculo is the one and only truth.